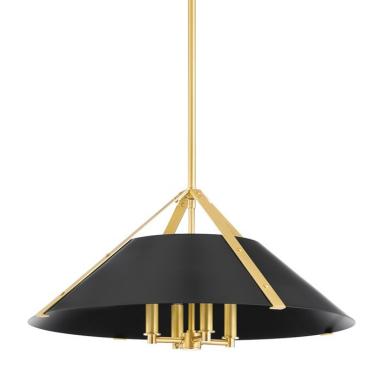

RAYMOND 6726-AGB/SBK

Details, particularly with the metalwork, make this classic cone pendant feel fresh and tailored. Slender strips of Aged Brass with rivet-like machined details belt the shade and create the illusion that the form is closed at the top. Only the metal base of the candelabra shows beneath the Soft Black or Soft White shade, keeping with the design's clean, refined look.

#### **FINISHES**

Aged Brass/soft Black (AGB/SBK) AGED BRASS/SOFT WHITE (AGB/SWH)

#### DIMENSIONS

Height 12.75" Width/Diameter 26.00" Minimum Height 16.50" Maximum Height 70.50" Canopy/Backplate Hanging Type 1-3" / 1-6" / 1-12" / 2-18" Weight 9.46lb