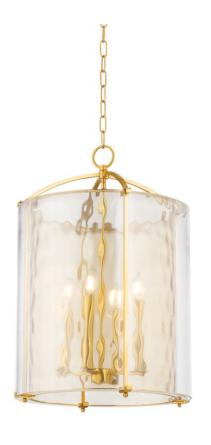

## 6004-AGB

Resembling the fluidity of flowing water, this dynamic pendant light features either a light champagne or clear water glass shade. As the unique glass surface gently obscures and filters light, it glows brilliantly from within. The Aged Brass framework and chain create a warm finishing touch.