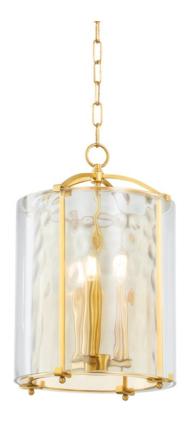

# **RAMSEY**

### 6003-AGB

Resembling the fluidity of flowing water, this dynamic pendant light features either a light champagne or clear water glass shade. As the unique glass surface gently obscures and filters light, it glows brilliantly from within. The Aged Brass framework and chain create a warm finishing touch.

## **FINISHES**

Aged Brass (AGB)