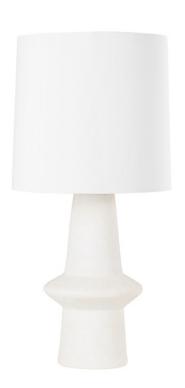

# **RAMAPO**

L1805-AGB/CPF

Clean lines, a sleek silhouette and an all-white color scheme make this modern table lamp extremely useable on surfaces throughout the home. The ceramic pale flax base adds a warm, earthy element and a subtle texture.

## **FINISHES**

AGED BRASS/PALE FLAX CERAMIC (AGB/CPF)

## **DIMENSIONS**

Height 31.50"

Width/Diameter 15.00"

Minimum Height "

Maximum Height "

Canopy/Backplate

Hanging Type

Weight 15.43lb