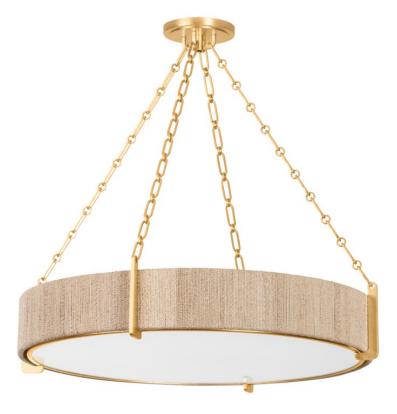

QUEBEC 1636-GL

In a clever play on materiality, this sensory fixture transforms bleached Abaca rope into jewelry-like chains. The finely twisted ropes appear like delicate gold strands from afar but have a rustic quality that makes the fixture feel casual and coastal. Suspended by a thick Gold Leaf framework, Quebec is available in two sizes of chandelier as well as a sconce. The clear glass drum has been painted white for a soft, opaque effect that gently diffuses light.

### FINISHES

Gold Leaf (GL)

## DIMENSIONS

Height 6.25" Width/Diameter 30.75" Length " Minimum Height 29.00" Maximum Height 59.75" Canopy/Backplate 6.00" Hanging Type Weight 22.10lb

## GLASS/SHADES

Material Abaca Attachment Color