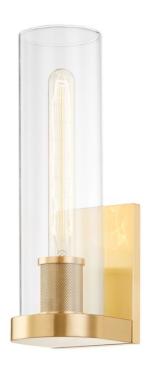

# **PORTER**

# 9700-AGB

With its smooth, cylindrical clear glass shade and hard-edged square metal backplate, Porter plays with geometry to create a simple modern sconce silhouette. The knurl detailed lamp socket adds an elevated element to the design.

### **FINISHES**

Aged Brass (AGB) Old Bronze (OB) Polished Nickel (PN)