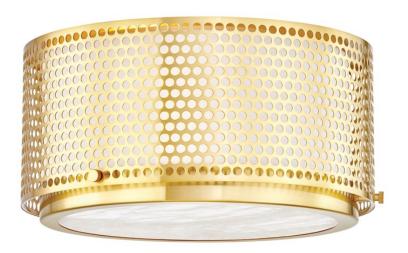

### 5914-AGB

Precision engineered, Oracle speaks to both modern and industrial design styles. A stunning combination of beauty and function, a simple, cylindrical shade is perfectly perforated to allow ample light to pour through in every direction. Available as a flush mount in two different sizes in Aged Brass and Black Brass.