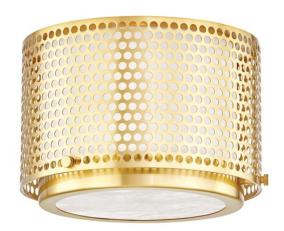

# 5910-AGB

Precision engineered, Oracle speaks to both modern and industrial design styles. A stunning combination of beauty and function, a simple, cylindrical shade is perfectly perforated to allow ample light to pour through in every direction. Available as a flush mount in two different sizes in Aged Brass and Black Brass.

# **FINISHES**

Aged Brass (AGB) Black Brass (BBR)

# **DIMENSIONS**

Height 7.00"

Width/Diameter 10.00"

Minimum Height 0.00"

Maximum Height 0.00"

Canopy/Backplate 4.75"

Hanging Type

Weight 5.90lb

# **GLASS/SHADES**

Material Linen

Attachment

Color White