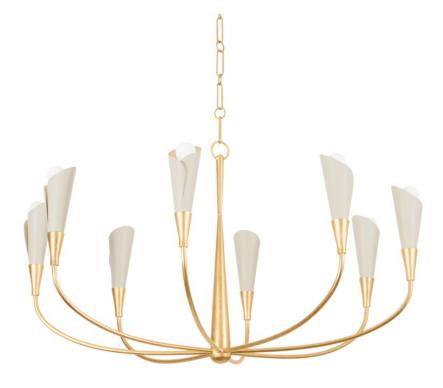

# MONTROSE 3158-VGL/SSD

Inspired by calla lilies in bloom, Montrose evokes a sense of modern Romanticism. Combining Art Deco aesthetics with clean lines, the slender stems and trumpet-shaped shades extend gracefully to the sky. A soft, soothing glow emanates from the sandy-hued botanical forms. Montrose is available as a wall sconce or chandelier in two sizes.

# VINTAGE GOLD LEAF/SOFT SAND (VGL/SSD)

## DIMENSIONS

Height 24.25" Width/Diameter 44.00" Length " Minimum Height 30.00" Maximum Height 87.25" Canopy/Backplate 6.25" Hanging Type Weight 22.05lb