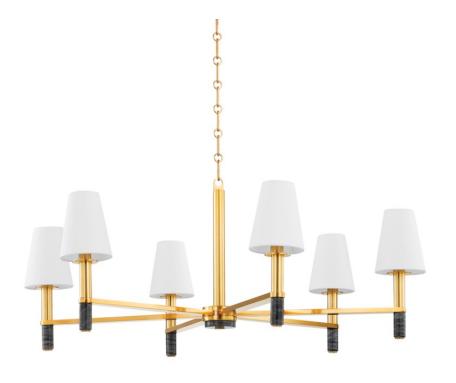

# **MONTREAL**

5640-AGB

Merging past and present, Montreal features contemporary clean lines and the striking appeal of Nero Modera marble. Each natural stone candle sleeve is topped with a tapered white linen shade and complemented by a warm Aged Brass finish. Available as a sconce or chandelier in two sizes, Montreal embodies understated luxury.

## **FINISHES**

Aged Brass (AGB)

### **DIMENSIONS**

Height 17.25"

Width/Diameter 40.00"

Length "

Minimum Height 21.00"

Maximum Height 73.25"

Canopy/Backplate 5.50"

Hanging Type

#### **GLASS/SHADES**

Material Linen

Attachment

Color