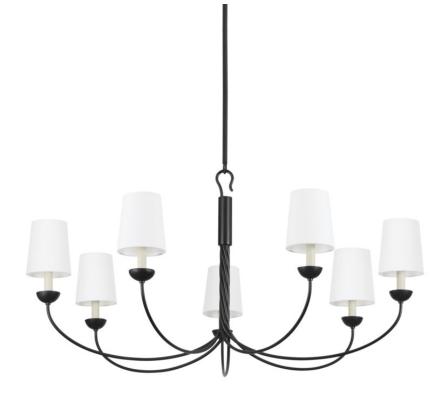

# MONTPELIER 5307-AI

Stylish in its simplicity, the Montpelier chandelier features 5 or 7-candle sleeves topped with tapered white linen shades. A twisted central rod and distinctive hook-and-ring detail offer graceful support to the curved arms of this timeless silhouette. Available in two sizes with a Vintage Gold Leaf or Aged Iron finish, it is an elegant statement piece for a dining room or large gathering space.

## **FINISHES**

Aged Iron (AI) Vintage Gold Leaf (VGL) <u>DIMENSIONS</u> Height 24.00" Width/Diameter 48.00" Length " Minimum Height 32.00" Maximum Height 83.00" Canopy/Backplate 5.50" Hanging Type Weight 25.50Ib