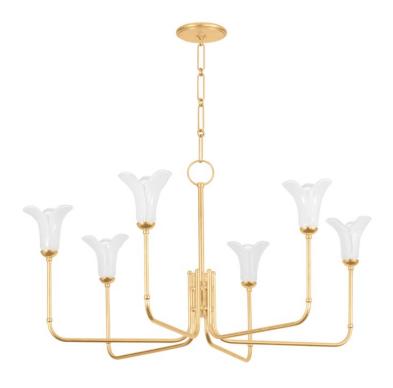

# **MONTCLAIR**

3346-VGL

In tribute to the beauty of nature, white Bianca glass shades resembling flowers bloom upwards, supported by slender Vintage Gold Leaf arms. With an opaque quality, the shades soften the bulbs within, creating a gentle diffusion of light. Like fine jewelry, delicately inlaid gold beads embellish the arms of this fixture, further enhancing the romantic quality. Rooted in Art Deco design, Montclair is available as a wall sconce or chandelier in two sizes.

## **FINISHES**

Vintage Gold Leaf (VGL)

## **DIMENSIONS**

Height 21.25"

Width/Diameter 40.00"

Length "

Minimum Height 26.25"

Maximum Height 77.25"

Canopy/Backplate 6.00"

Hanging Type

## **GLASS/SHADES**

Material CAST GLASS

Attachment

Color

## Bulb 1

Quantity 6

Bulb Included No

Socket E12 Candelabra Base

Wattage 8w

Voltage 120 VAC