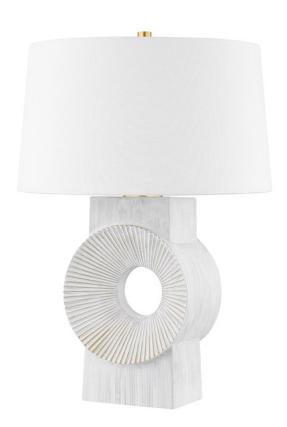

### L1927-AGB/CWW

Milner takes both its name and design inspiration from the shape and texture of a millstone. A ribbed wheel-like form radiates from the ceramic base creating an open, airy circle at the center. The white-wash finish and wide white linen shade add to the warm, natural feeling of this versatile, highly useable table lamp.