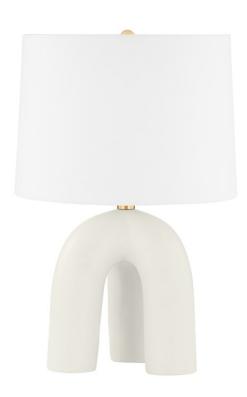

# **MILLS POND**

L1604-AGB/CSI

Charming and fun, Mills Pond reminds us not to take things so seriously. Three oversized tubular shapes form the tripod-like base of this delightful table lamp. A white linen shade in a similar size and shape to the base provides a soft light and a sense of balance. The aged brass finish paired with the satin ivory base adds just the right amount of subtle sophistication.