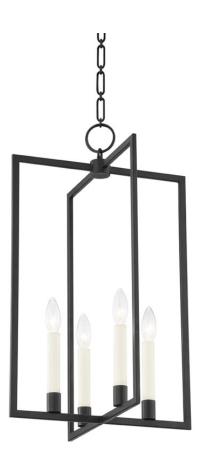

# **MIDDLEBOROUGH**

MDS421-AI

Middleborough brings British charm to Mark D. Sikes' collection of More Classics. While traditional lantern styles lean conservative, this frameless style feels fresh. Available in three sizes and finishes.

## **DIMENSIONS**

Height 22.75"

Width/Diameter 15.00"

Minimum Height 26.00"

Maximum Height 77.00"

Canopy/Backplate 0.00"

Hanging Type

Weight 8.00lb