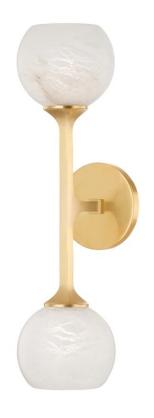

#### 7122-AGB

Gorgeously shaped cast metal arms in Aged Brass or Polished Nickel hold beautiful alabaster globe shades to create Melton's elegant, luxurious design. A soft glow fills the alabaster and accentuates the material's unique veining. Available as a 1-light sconce or 2-light.

## **FINISHES**

Aged Brass (AGB) Polished Nickel (PN)

### **DIMENSIONS**

Height 18.50"

Width/Diameter 5.00"

Minimum Height 0.00"

Maximum Height 0.00"

Canopy/Backplate 4.75"

Hanging Type

Weight 5.61lb

#### **GLASS/SHADES**

Material Alabaster

Attachment

Color