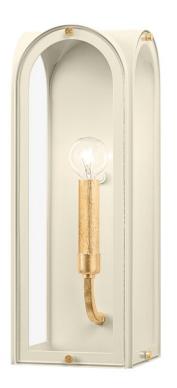

# **LINCROFT**

6606-VGL/SSD

Lincroft takes a traditional lantern design and reimagines it with on-trend arches and curved lines. Globe candlesticks with graceful, sloped arms rest within an elegant, arched framework in an earthy soft sand finish. Vintage Gold Leaf metalwork, accents and chain detailing complete the soothing, luxurious look.

#### **FINISHES**

VINTAGE GOLD LEAF/SOFT SAND (VGL/SSD)