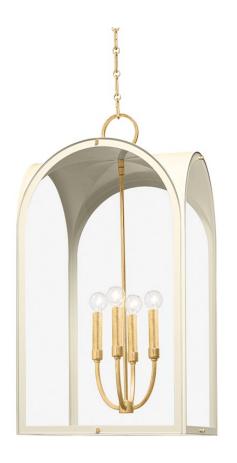

# **LINCROFT**

6618-VGL/SSD

Lincroft takes a traditional lantern design and reimagines it with on-trend arches and curved lines. Globe candlesticks with graceful, sloped arms rest within an elegant, arched framework in an earthy soft sand finish. Vintage Gold Leaf metalwork, accents and chain detailing complete the soothing, luxurious look.

### **FINISHES**

VINTAGE GOLD LEAF/SOFT SAND (VGL/SSD)

## **DIMENSIONS**

Height 32.00"

Width/Diameter 17.25"

Minimum Height 36.00"

Maximum Height 88.00"

Canopy/Backplate

Hanging Type

Weight 30.80lb