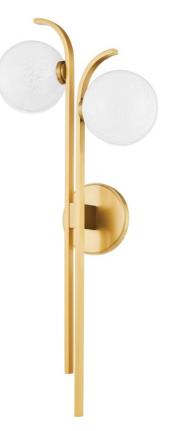

# LAVAL 8425-AGB

Nuage glass globes are the highlight of this modern statement sconce. Clear glass globes are etched on the inside creating a speckled opal glass interior that produces an understated yet gorgeous lighting effect. The globes are displayed on slender, curved arms in Aged Brass for a striking silhouette.

## **FINISHES**

Aged Brass (AGB)

#### DIMENSIONS

Height 25.25" Width/Diameter 10.50" Minimum Height " Maximum Height " Canopy/Backplate Hanging Type Weight 3.50lb