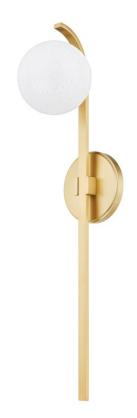

# LAVAL 8424-AGB

Nuage glass globes are the highlight of this modern statement sconce. Clear glass globes are etched on the inside creating a speckled opal glass interior that produces an understated yet gorgeous lighting effect. The globes are displayed on slender, curved arms in Aged Brass for a striking silhouette.

### **FINISHES**

Aged Brass (AGB)

### **DIMENSIONS**

Height 23.75"

Width/Diameter 4.75"

Minimum Height "

Maximum Height "

Canopy/Backplate

Hanging Type

Weight 2.50lb