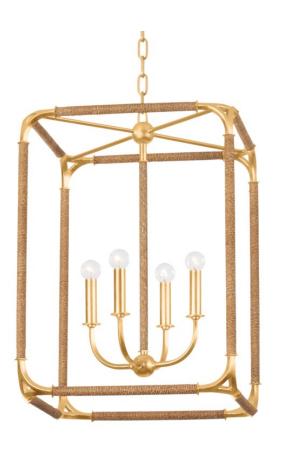

# LAURENCESTON

1604-GL

A modern interpretation of a traditional design, Laurenceston takes the shape of a classic lantern. The framework is wrapped in Abaca Rope for an elevated coastal feel. Utilizing the negative space, the candles cast light and shadows on the ceiling and walls. Available in two sizes with a Gold Leaf finish that adds a luxurious touch.

## **DIMENSIONS**

Height 26.25"

Width/Diameter 18.25"

Length 18.25"

Minimum Height 29.50"

Maximum Height 83.25"

Canopy/Backplate 6.00"

Hanging Type