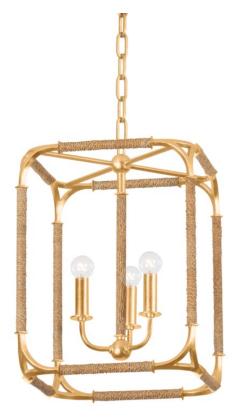

# LAURENCESTON

1603-GL

A modern interpretation of a traditional design, Laurenceston takes the shape of a classic lantern. The framework is wrapped in Abaca Rope for an elevated coastal feel. Utilizing the negative space, the candles cast light and shadows on the ceiling and walls. Available in two sizes with a Gold Leaf finish that adds a luxurious touch.

#### **FINISHES**

Gold Leaf (GL)

#### DIMENSIONS

Height 18.25" Width/Diameter 13.00" Length 13.00" Minimum Height 22.00" Maximum Height 75.50" Canopy/Backplate 4.75" Hanging Type Weight 10.50lb