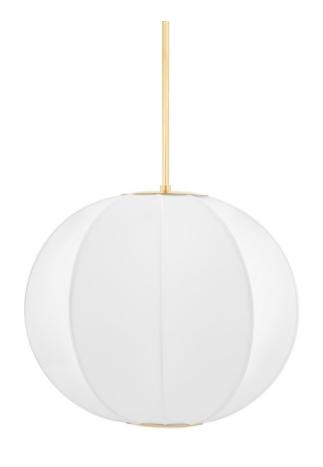

## JUPITER KBS1744701S-AGB

As the name suggests, Jupiter is large in scale and draws the eye upward. An aged brass metal frame is wrapped in white stretch fabric creating a dramatic effect even unlit. When lit, light fills the pendant with a gorgeous glow that bounces off the ringed canopy above. Available in two impressive pendant sizes.

**FINISHES** 

Aged Brass (AGB)

**DIMENSIONS** 

Height 0.00"

Width/Diameter 19.75"

Minimum Height 20.50"

Maximum Height 74.50"

Canopy/Backplate 16.00"

Hanging Type 1-3" / 1-6" / 1-12" / 2-18"

Stems

Weight 7.00lb

**GLASS/SHADES** 

Material

Attachment

Color White

LAMPING/ELECTRICAL