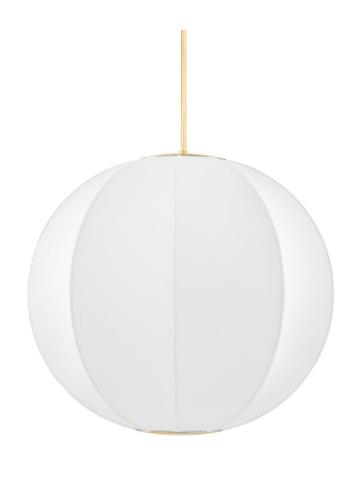

# JUPITER KBS1744701L-AGB

As the name suggests, Jupiter is large in scale and draws the eye upward. An aged brass metal frame is wrapped in white stretch fabric creating a dramatic effect even unlit. When lit, light fills the pendant with a gorgeous glow that bounces off the ringed canopy above. Available in two impressive pendant sizes.