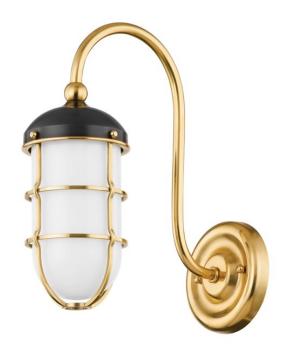

# **HOLKHAM**

### MDS1500-AGB/DB

Gorgeous Aged Brass cagework and glossy opal glass give this recognizable silhouette an instant upgrade. The refined hardware and Off-White, Distressed Bronze, and Darkest Blue finish options add to Holkham's elevated nautical aesthetic. Part of our Mark D. Sikes collection.

### **FINISHES**

Aged Brass (AGB)