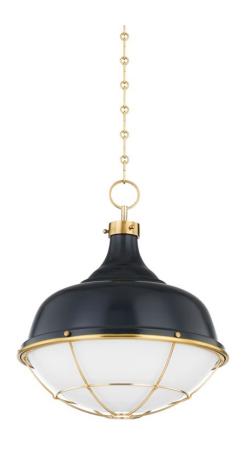

# **HOLKHAM**

MDS1502-AGB/DBL

Gorgeous Aged Brass cagework and glossy opal glass give this recognizable silhouette an instant upgrade. The refined hardware and Off-White, Distressed Bronze, and Darkest Blue finish options add to Holkham's elevated nautical aesthetic. Part of our Mark D. Sikes collection.

### **FINISHES**

Aged Brass (AGB)

### **DIMENSIONS**

Height 20.50"

Width/Diameter 18.00"

Minimum Height 25.75"

Maximum Height 77.75"

Canopy/Backplate

Hanging Type

Weight 11.60lb