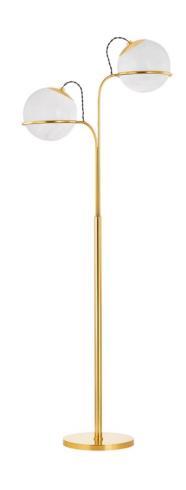

# **HINGHAM**

L3968-AGB

With an elaborately swirled framework, Hingham transports you to the Golden Age of design. Tendrils of Aged Brass wrap around large cloud glass orbs, which seem to float as they emit a soft radiance. Available as a standing lamp, chandelier, or sconce, Hingham is the picture of timeless style.

## **FINISHES**

Aged Brass (AGB)

### **DIMENSIONS**

Height 68.00"

Width/Diameter 12.00"

Length 25.00"

Minimum Height "

Maximum Height "

Canopy/Backplate 10.00"

Hanging Type