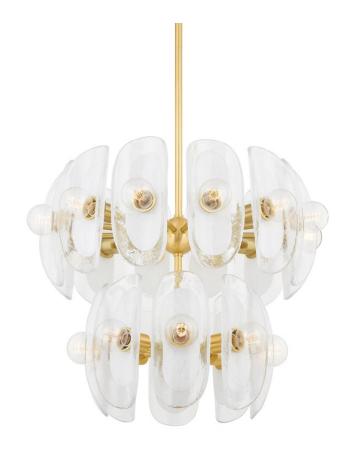

# HILO 9131-AGB

Smooth, organically shaped shades of thick piastre glass with a soft, opaque shape at the center give this design a soothing, natural aesthetic. Whether as a flush mount set closer to the ceiling or as a waterfall-like chandelier cascading down, this fixture blends nicely with a wide variety of interiors.

#### **DIMENSIONS**

Height 24.50"

Width/Diameter 30.75"

Minimum Height 29.25"

Maximum Height 80.25"

Canopy/Backplate

Hanging Type 1-3" / 1-6" / 1-12" / 2-18"

Weight 79.25lb