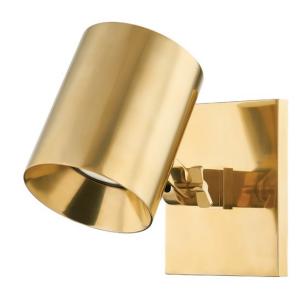

# **HIGHGROVE**

#### MDS1700-AGB

A smooth, cylindrical shade paired with a square backplate or base are the hallmarks of Highgrove's clean, modern look. The petite spotlight shade rotates and the arm of the portable sconce and floor lamp extends and articulates for ultimate versatility and functionality. Part of our Mark D. Sikes collection.

## **FINISHES**

Aged Brass (AGB) Distressed Bronze (DB)