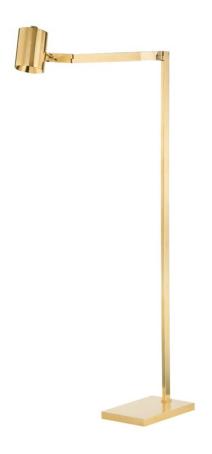

# **HIGHGROVE**

MDSL1702-AGB

A smooth, cylindrical shade paired with a square backplate or base are the hallmarks of Highgrove's clean, modern look. The petite spotlight shade rotates and the arm of the portable sconce and floor lamp extends and articulates for ultimate versatility and functionality. Part of our Mark D. Sikes collection.

## **DIMENSIONS**

Height 54.25"

Width/Diameter 7.00"

Minimum Height "

Maximum Height "

Canopy/Backplate

Hanging Type

Weight 21.10lb