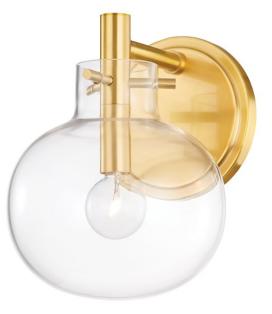

# HEMPSTEAD 3900-AGB

The glass globe goes glam. A trio of metal rods suspended at different heights within beautifully clear glass globes create visual interest and highlight Hempstead's exquisite metalwork. The pendants are an ideal choice over kitchen islands, tables (dining, coffee, console or end) or even a freestanding tub. Place the sconce near the vanity or flanking a fireplace.

#### DIMENSIONS

Height 9.25" Width/Diameter 7.00" Minimum Height 0.00" Maximum Height 0.00" Canopy/Backplate 5.50" Hanging Type Weight 3.96lb

#### GLASS/SHADES

Material Glass Attachment Color Clear