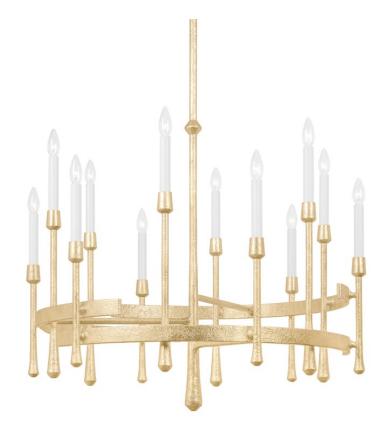

# HATHAWAY

2235-VGL

Layers of curved metal framework wisp around to create the organic body of the Hathaway chandelier. The hallmark of this design is the stunningly shaped candlestick holders that drip from the frame. A single elongated stem carries the same fluid design language, connecting all the elements effortlessly. Hathaway is available as a chandelier in two sizes and a 1-light sconce in show-stopping Vintage Gold Leaf and Gesso White.

## DIMENSIONS

Height 34.25" Width/Diameter 32.25" Minimum Height 41.00" Maximum Height 83.00" Canopy/Backplate 7.00" Hanging Type 1-3" / 1-6" / 1-12" / 2-18" Stems

Weight 28.60lb