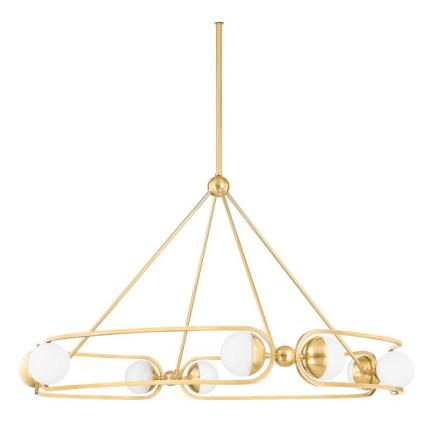

# **HARTFORD**

2541-AGB

Hartford starts with the open, streamlined form of a round chandelier and updates it through on-trend material. A series of glass globes capped in Aged Brass and set at opposite ends of an open cylindrical frame form the airy, jewelry-inspired silhouette. The globes are made of a unique fizz glass, a dense bubble glass that is stunning when lit.