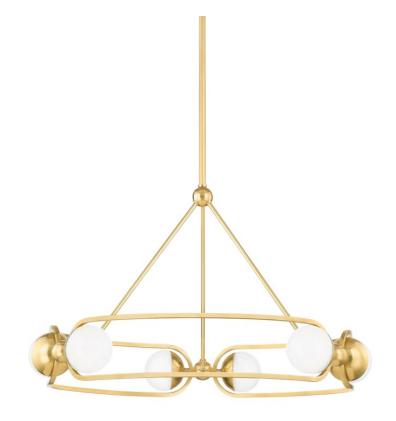

# HARTFORD 2531-AGB

Hartford starts with the open, streamlined form of a round chandelier and updates it through on-trend material. A series of glass globes capped in Aged Brass and set at opposite ends of an open cylindrical frame form the airy, jewelry-inspired silhouette. The globes are made of a unique fizz glass, a dense bubble glass that is stunning when lit.

#### DIMENSIONS

Height 18.25" Width/Diameter 30.50" Minimum Height 23.50" Maximum Height 79.50" Canopy/Backplate Hanging Type 1-3" / 1-6" / 1-12" / 2-18" Weight 15.94lb