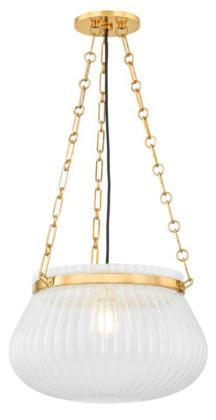

# GRANBY 1117-AGB

Featuring an exquisite Foschia glass pendant, Granby creates a captivating focal point overhead. Embodying a retro feel, its generously sized upturned bowl structure, crafted from ribbed glass, illuminates a wide area. The supporting chain is available in two sizes and two classic finishes; Aged Brass and Old Bronze.

#### **FINISHES**

Aged Brass (AGB) Old Bronze (OB)

# DIMENSIONS

Height 12.00" Width/Diameter 17.00" Length " Minimum Height 18.00" Maximum Height 62.00" Canopy/Backplate 6.00" Hanging Type Weight 14.33lb

### GLASS/SHADES

Material Ribbed Glass Attachment Color