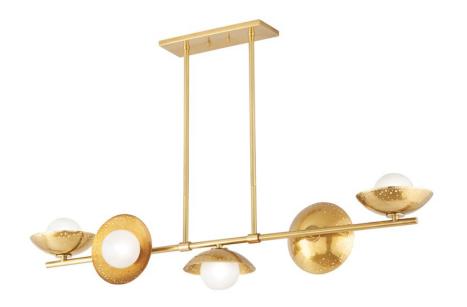

# **GLIMMER**

5355-AGB

With perforated Aged Brass shades and clear globes etched on the inside, it's easy to see how Glimmer got its name. Light fills the glass and reflects beautifully off the metal while also seeping through the holes creating a stunning shimmer. The unique placement of the shades on the sconce, pendant, chandelier, and linear provide all-around light.

#### **FINISHES**

Aged Brass (AGB)

## **DIMENSIONS**

Height 10.00"

Width/Diameter 8.00"

Minimum Height 14.00"

Maximum Height 68.00"

Canopy/Backplate 0.00"

Hanging Type 1-3" / 1-6" / 1-12" / 2-18"

Stems

## **GLASS/SHADES**

Material Glass

Attachment

Color Etched