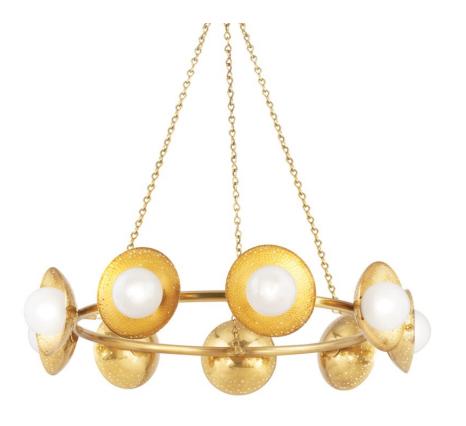

# **GLIMMER**

5359-AGB

With perforated Aged Brass shades and clear globes etched on the inside, it's easy to see how Glimmer got its name. Light fills the glass and reflects beautifully off the metal while also seeping through the holes creating a stunning shimmer. The unique placement of the shades on the sconce, pendant, chandelier, and linear provide all-around light.

# **DIMENSIONS**

Height 8.00"

Width/Diameter 40.00"

Minimum Height 14.00"

Maximum Height 61.50"

Canopy/Backplate 6.00"

Hanging Type

Weight 27.30lb