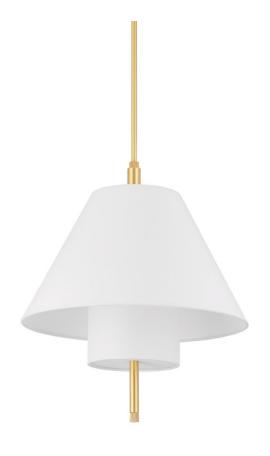

# **GLENMOORE**

PI1899701-AGB

Glenmoore gives the classic shade on a stick a chic modern update. A sleek metal arm is the base for a tapered white linen shade with an elongated cylindrical shade set inside. This uniquely tailored detail extends light downward for a soft glow. Knurled accents add a touch of sophistication to this already refined design, available as a wall sconce, pendant, chandelier, and floor lamp in two elegant finishes.

### **DIMENSIONS**

Height 27.50"

Width/Diameter 20.00"

Minimum Height 27.50"

Maximum Height 81.50"

Canopy/Backplate 6.00"

Hanging Type 1-3" / 1-6" / 1-12" / 2-18"

Stems

#### **GLASS/SHADES**

Material Linen

Attachment

Color White