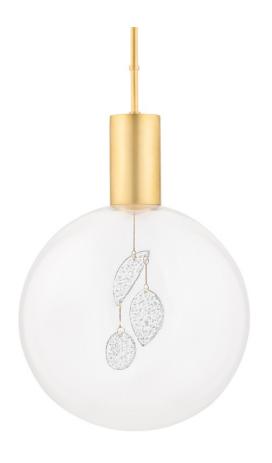

## KBS1875701L-AGB

Lighting that doubles as an art exhibit, Gio draws the eye and captures the imagination. A series of clear piastra glass charms are suspended inside a clear glass globe. With the light source housed in the aged brass holder, illumination from the top fills the globe and beautifully highlights the charms displayed within.

## **FINISHES**

Aged Brass (AGB)

# **GLASS/SHADES**

Material Glass

Attachment

Color Clear