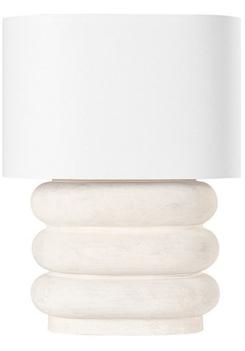

EWING L1788-AGB/CWI

Thick, stacked rings form the soothing, sculptural base of this earthy table lamp. The weathered ivory ceramic finish adds texture and movement while enhancing the soft organic feel of the piece. A white linen oval shade sits close to the base and perfectly complements its curved shape.

#### **FINISHES**

AGED BRASS/WEATHERED IVORY CERAMIC (AGB/CWI)

#### DIMENSIONS

Height 25.00" Width/Diameter 18.00" Minimum Height " Maximum Height " Canopy/Backplate Hanging Type Weight 34.17lb