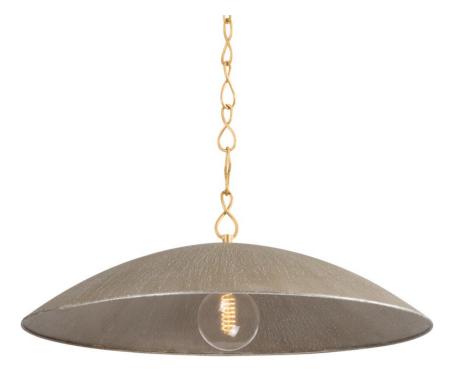

## BKO1401-VGL/TWL

With a sculptural dome shape and thoughtful materiality, Eve embodies a purity of design. The subtle interplay of the Textured Warm Silver Leaf exterior with the Vintage Gold Leaf interior creates a stylish finish that feels organic and fresh. In both available sizes, this pendant light creates an impact with its warm glow and understated elegance. Part of our Becki Owens collection.

## **FINISHES**

Vintage Gold Leaf/ Textured Warm Silver Leaf (VGL/TWL)