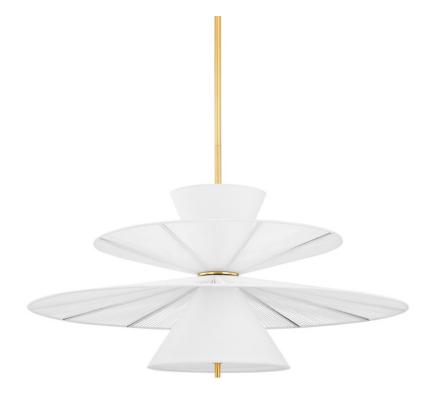

# **ESPERANCE**

2642-AGB

Playing with shape and scale, Esperance is a breath of fresh air. Serving as both an uplight and downlight, the coneshaped linen shades form an hourglass shape. Reminiscent of a ceiling fan, the two large suspended discs strung with natural bleached abaca evoke a sense of movement. As a chandelier or pendant light, the sculptural silhouette and white materiality create a clean and fresh vision overhead.