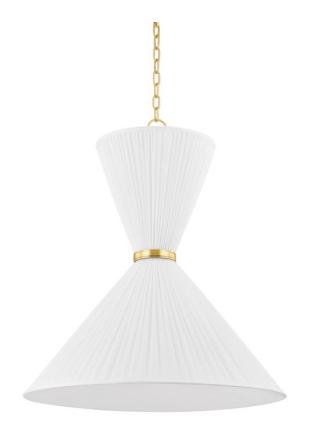

# ENID 5930-AGB

A gathered white linen shade is wrapped in a ring of Aged Brass to create Enid's beautiful, tapered hourglass silhouette. The ruffled look and asymmetry between the top and bottom give the design a loose, flowy element that looks very natural. Add a soothing, soft glow and an organic aesthetic to interiors with this clean, crisp pendant.