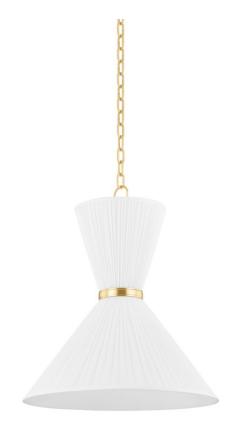

# ENID 5922-AGB

\_\_\_\_

A gathered white linen shade is wrapped in a ring of Aged Brass to create Enid's beautiful, tapered hourglass silhouette. The ruffled look and asymmetry between the top and bottom give the design a loose, flowy element that looks very natural. Add a soothing, soft glow and an organic aesthetic to interiors with this clean, crisp pendant.

### **FINISHES**

Aged Brass (AGB)

### **DIMENSIONS**

Height 25.75"

Width/Diameter 22.00"

Minimum Height 30.00"

Maximum Height 82.00"

Canopy/Backplate

Hanging Type 54

Weight 7.75lb