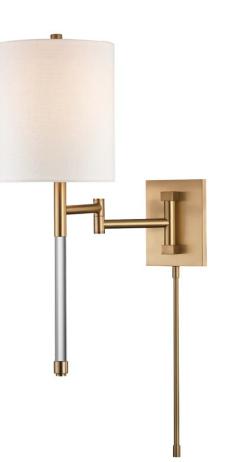

# ENGLEWOOD 9421-AGB

Englewood is a manually adjustable wall sconce with a two-part swing arm. It adds a long tail of clear acrylic for a contemporary, sophisticated look.

#### **FINISHES**

Aged Brass (AGB) Old Bronze (OB) Polished Nickel (PN)

#### DIMENSIONS

Height 20.50" Width/Diameter 7.50" Minimum Height 0.00" Maximum Height 0.00" Canopy/Backplate 0.00" Hanging Type Weight 4.00lb

## **GLASS/SHADES**

Material Linen Attachment Color Off White