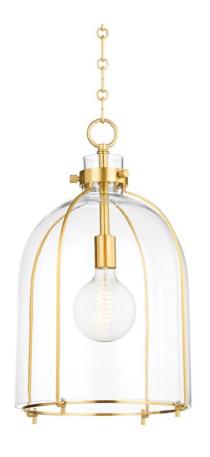

# **ELDRIDGE**

## 7306-AGB

Eldridge is a minimalist cage pendant with maximum style. Light pours through the glass shade and allows the lamp socket within to shine. Available in a conical and a dome shape with Aged Brass, Old Bronze or Polished Nickel finishes, these pendants suspend from gorgeously detailed hook and loop chains.

## **FINISHES**

Aged Brass (AGB) Old Bronze (OB) Polished Nickel (PN)

#### **DIMENSIONS**

Height 23.50"

Width/Diameter 15.50"

Minimum Height 26.50"

Maximum Height 77.50"

Canopy/Backplate 5.50"

Hanging Type

Weight 15.00lb

## **GLASS/SHADES**

Material Glass

Attachment

Color Clear