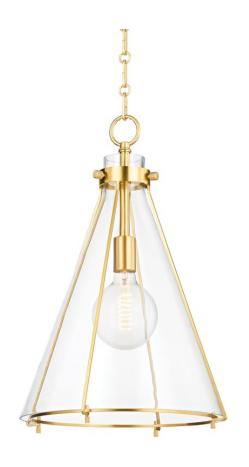

# **ELDRIDGE**

#### 7304-AGB

Eldridge is a minimalist cage pendant with maximum style. Light pours through the glass shade and allows the lamp socket within to shine. Available in a conical and a dome shape with Aged Brass, Old Bronze or Polished Nickel finishes, these pendants suspend from gorgeously detailed hook and loop chains.

#### **FINISHES**

Aged Brass (AGB) Old Bronze (OB) Polished Nickel (PN)

#### **DIMENSIONS**

Height 23.50"

Width/Diameter 14.00"

Minimum Height 26.50"

Maximum Height 77.50"

Canopy/Backplate 5.50"

Hanging Type

Weight 15.00lb

#### **GLASS/SHADES**

Material Glass

Attachment

Color Clear