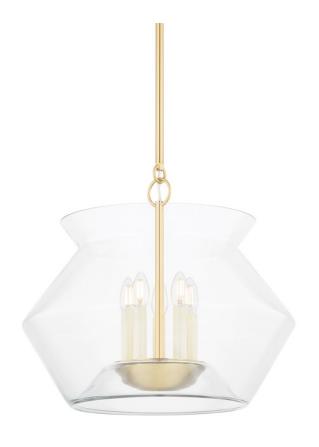

# **EDMONTON**

8121-AGB

An eye-catching design, Edmonton features an Aged Brass or Polished Nickel arm rising up from a bowl-like vessel creating the illusion that the clear, handblown glass shade is floating around the candlesticks at the center. Combining a modern shape with timeless elements, this stunning lantern is comfortable in many different interiors.

#### **FINISHES**

Aged Brass (AGB) Polished Nickel (PN)

#### **DIMENSIONS**

Height 18.50"

Width/Diameter 20.75"

Minimum Height 22.25"

Maximum Height 76.25"

Canopy/Backplate

Hanging Type 1-3" / 1-6" / 1-12" / 2-18"

Weight 19.25lb