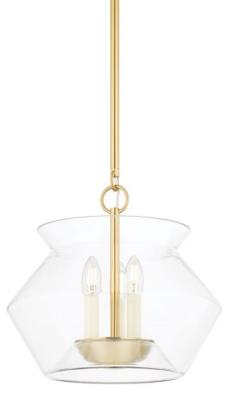

# EDMONTON 8115-AGB

An eye-catching design, Edmonton features an Aged Brass or Polished Nickel arm rising up from a bowl-like vessel creating the illusion that the clear, handblown glass shade is floating around the candlesticks at the center. Combining a modern shape with timeless elements, this stunning lantern is comfortable in many different interiors.

#### **FINISHES**

Aged Brass (AGB) Polished Nickel (PN)

#### DIMENSIONS

Height 14.00" Width/Diameter 15.00" Minimum Height 17.75" Maximum Height 72.50" Canopy/Backplate Hanging Type 1-3" / 1-6" / 1-12" / 2-18" Weight 12.50lb