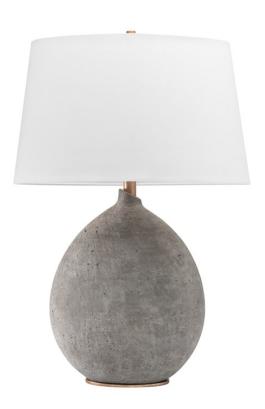

# **DENALI**

L1361-GRY

Reminiscent of a hand-sculpted vase, Denali combines an earthy feel with a subtle sophistication. Gold Leaf accents give the fixture a touch of shine and the asymmetrical line at the top of its smooth teardrop shape adds a sense of calm and visual interest. The soft Belgian linen shade is the perfect complement to the richly textured Ceramic body. Just 4 ½" wide at the base, Denali makes a big impact but leaves a small footprint. Choose from White, Gray or Dusk Black finishes to bring an organic beauty to any space.